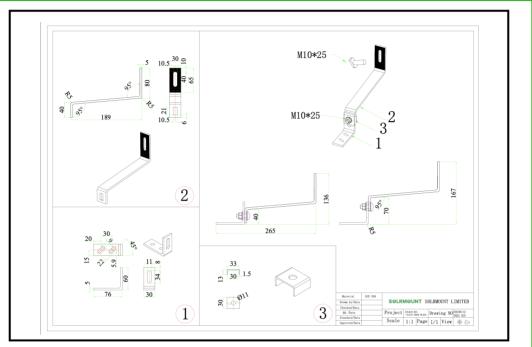

## **Technical Specification**

| Roof application | Pitch roof                                                     |                                                                                                                                                                                                      |
|------------------|----------------------------------------------------------------|------------------------------------------------------------------------------------------------------------------------------------------------------------------------------------------------------|
| Dimensions       | L189*H136 mm                                                   |                                                                                                                                                                                                      |
| Weight           | Theoretical weight 0.56kg                                      | 5 10.5 <sup>30</sup><br>6<br>6<br>6<br>7<br>189<br>10.5<br>6<br>7<br>10.5<br>6<br>7<br>10.5<br>6<br>7<br>7<br>6<br>7<br>7<br>7<br>6<br>7<br>7<br>7<br>7<br>7<br>7<br>7<br>7<br>7<br>7<br>7<br>7<br>7 |
| Colour           | Black electrophoresis                                          |                                                                                                                                                                                                      |
| Material         | SUS304                                                         |                                                                                                                                                                                                      |
| Wind speed       | <60m/s                                                         |                                                                                                                                                                                                      |
| Snow load        | <1.4kn/m²                                                      |                                                                                                                                                                                                      |
| Standards        | GB50797/AS<br>NZS1170.2-2011<br>EN1991, ASCE7-10<br>JIS C 8955 |                                                                                                                                                                                                      |